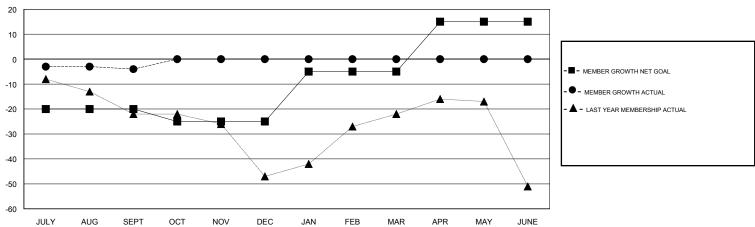

### GOALS AND ACTUAL MEMBERS CUMULATIVE

| DROPPED CLUBS: 1  DROPPED MEMBERS |   | 2 CLUBS OF 35 ADDED 1 OR MORE NEW MEMBERS | GENDER DISTRIBUTION  MALE 559 (62.95%)  FEMALE 329 (37.05%)  Women Percentage Fiscal Year Goal: 39% |    |
|-----------------------------------|---|-------------------------------------------|-----------------------------------------------------------------------------------------------------|----|
| DECEASED                          | 0 | CLICK HERE FOR CUMULATIVE                 | TOTAL FAMILY UNIT MEMBERS                                                                           |    |
| CLUB CANCELLED                    | 0 | MEMBERSHIP DATA                           |                                                                                                     | 17 |
| OTHER                             | 7 |                                           | FAMILY MEMBERS PAYING HALF  DUES                                                                    |    |
| TOTAL                             | 7 |                                           |                                                                                                     |    |